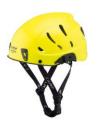

## Ref.2644 ARMOUR PRO

A superlight and comfortable safety helmet developed for technical activities like rope access, tree climbing and rescue. ABS shell with high density EPS foam on the inside.

Turn dial size adjustment.

Full strength chin strap (> 50 kg) prevents incidental or accidental release.

Equipped with attachment points for ear protection, visor and headlamp.

Available in 4 colors. One size fits all.

3 - Fluo yellow

4 - Orange

Large ventilation holes

9 - Lime

Clip for fastening visor and