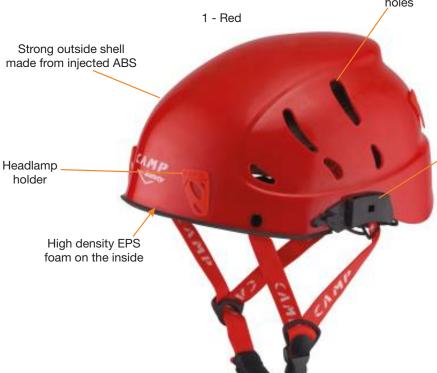

## Ref.2644 ARMOUR PRO

A superlight and comfortable safety helmet developed for technical activities like rope access, tree climbing and rescue. ABS shell with high density EPS foam on the inside.

Turn dial size adjustment.

Full strength chin strap (> 50 kg) prevents incidental or accidental release.

Equipped with attachment points for ear protection, visor and headlamp.

Available in 4 colors. One size fits all.

3 - Fluo yellow

4 - Orange

Large ventilation holes

9 - Lime

Clip for fastening visor and