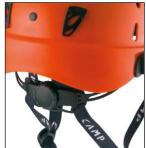

Full strength chin strap (> 50 kg) prevents incidental or accidental release.

Equipped with attachment points for ear protection, visor and headlamp.

Available in 4 colors. One size fits all.

## **ARMOUR PRO with** new Armour Pro Visor Ref.2645

ARMOUR PRO

**NEW BACK ADJUSTMENT** WHEEL SYSTEM (Vertical adjustment also)

Full-strength chin strap (>50 kg) avoids to lose the helmet during a fall

| Ref. | Product name<br>Nombre del producto | Sizes<br>Talla | Weight<br>Peso |      | C€                                                                                                 | EAC |
|------|-------------------------------------|----------------|----------------|------|----------------------------------------------------------------------------------------------------|-----|
|      |                                     | cm             | g              | oz   | STANDARD                                                                                           |     |
| 2644 | ARMOUR PRO                          | 54-62 cm       | 360            | 12.7 | EN 12492 + performance requirements of EN 397<br>EN 12492 + requisitos de rendimiento de la EN 397 | •   |