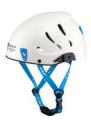

## **ARMOUR PRO with** new Armour Pro Visor Ref.2645

ARMOUR PRO

**NEW BACK ADJUSTMENT** WHEEL SYSTEM (Vertical adjustment also)

Full-strength chin strap (>50 kg) avoids to lose the helmet during a fall

| Ref. | Product name<br>Nombre del producto | Sizes<br>Talla | Weight<br>Peso |      | C€                                                                                                 | EAC |
|------|-------------------------------------|----------------|----------------|------|----------------------------------------------------------------------------------------------------|-----|
|      |                                     | cm             | g              | oz   | STANDARD                                                                                           |     |
| 2644 | ARMOUR PRO                          | 54-62 cm       | 360            | 12.7 | EN 12492 + performance requirements of EN 397<br>EN 12492 + requisitos de rendimiento de la EN 397 | •   |