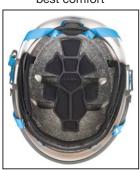

## Ref.2644 ARMOUR PRO

A superlight and comfortable safety helmet developed for technical activities like rope access, tree climbing and rescue. ABS shell with high density EPS foam on the inside.

Turn dial size adjustment.

Full strength chin strap (> 50 kg) prevents incidental or accidental release.

Equipped with attachment points for ear protection, visor and headlamp.

Available in 4 colors. One size fits all.