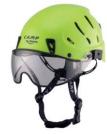

## Ref.2644 ARMOUR PRO

A superlight and comfortable safety helmet developed for technical activities like rope access, tree climbing and rescue. ABS shell with high density EPS foam on the inside.

Turn dial size adjustment.

Full strength chin strap (> 50 kg) prevents incidental or accidental release.

Equipped with attachment points for ear protection, visor and headlamp.

Available in 4 colors. One size fits all.