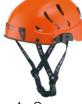

## Ref.2644 ARMOUR PRO

A superlight and comfortable safety helmet developed for technical activities like rope access, tree climbing and rescue. ABS shell with high density EPS foam on the inside.

Turn dial size adjustment.

Full strength chin strap (> 50 kg) prevents incidental or accidental release.

Equipped with attachment points for ear protection, visor and headlamp.

Available in 4 colors. One size fits all.

3 - Fluo yellow

4 - Orange

Large ventilation holes

9 - Lime

Clip for fastening visor and