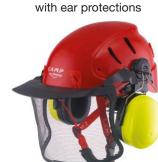

Full strength chin strap (> 50 kg) prevents incidental or accidental release.

Equipped with attachment points for ear protection, visor and headlamp.

Available in 4 colors. One size fits all.